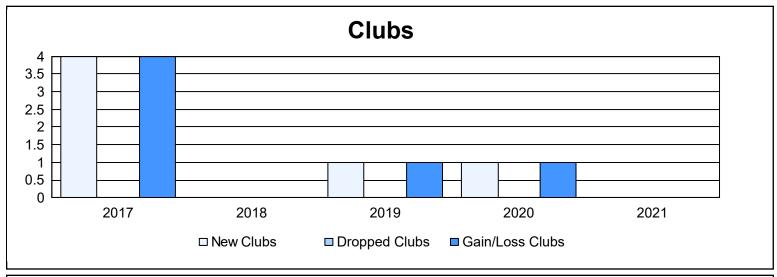

District 111MN As of June 2021 Cumulative

| Year      | New<br>Clubs | Dropped<br>Clubs | Gain/<br>Loss<br>Clubs | New<br>Members | Charter<br>Members | Reinstate<br>Members | Transfer<br>Members | Total<br>Member<br>Added | Total<br>Members<br>Dropped | Gain/<br>Loss<br>Members |
|-----------|--------------|------------------|------------------------|----------------|--------------------|----------------------|---------------------|--------------------------|-----------------------------|--------------------------|
| 2016-2017 | 4            | 0                | 4                      | 194            | 86                 | 2                    | 11                  | 293                      | 212                         | 81                       |
| 2017-2018 | 0            | 0                | 0                      | 179            | 2                  | 1                    | 11                  | 193                      | 160                         | 33                       |
| 2018-2019 | 1            | 0                | 1                      | 183            | 20                 | 1                    | 9                   | 213                      | 180                         | 33                       |
| 2019-2020 | 1            | 0                | 1                      | 144            | 26                 | 4                    | 6                   | 180                      | 197                         | -17                      |
| 2020-2021 | 0            | 0                | 0                      | 99             | 0                  | 1                    | 12                  | 112                      | 159                         | -47                      |
| Average   | 1            | 0                | 1                      | 160            | 27                 | 2                    | 10                  | 198                      | 182                         | 17                       |